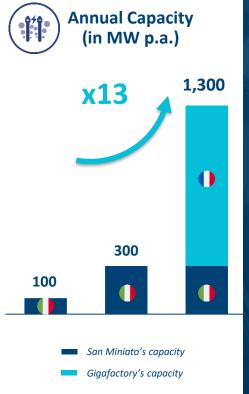

## **Increasing Electrolyzer Manufacturing Capacity**

#### San Miniato (IT)

Launch of semi-automated line

#### **Belfort Gigafactory (FR)**

- Final investment decision taken in H2 2022
- Ø Ongoing construction of the plant

#### **Operational in H1 2024**