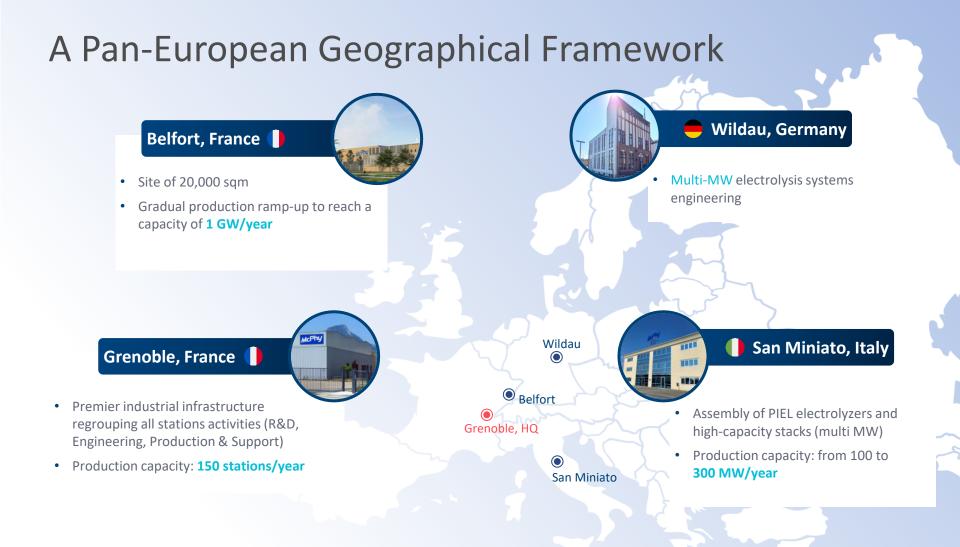

## **Increasing Electrolyzer Manufacturing Capacity**

#### San Miniato (IT)

Launch of semi-automated line

#### **Belfort Gigafactory (FR)**

- Final investment decision taken in H2 2022
- Ø Ongoing construction of the plant

#### **Operational in H1 2024**