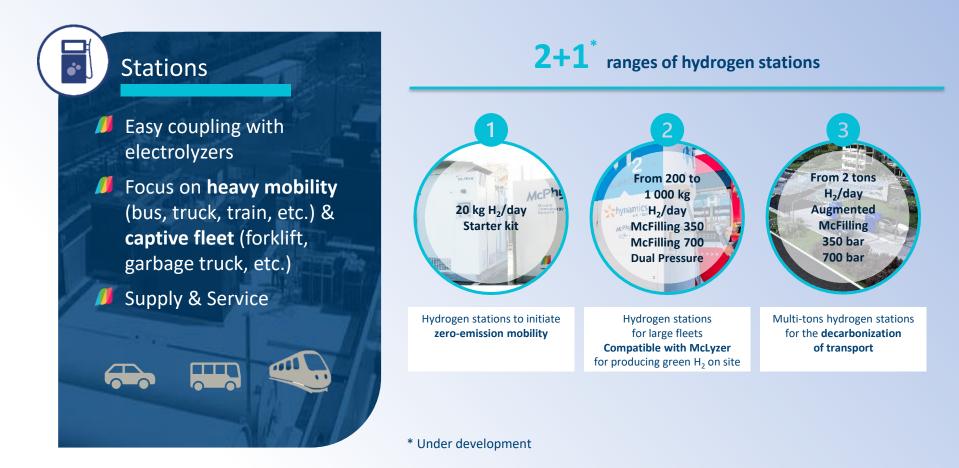

Manufacturing

electrolyzers

- 200 / 400 / 800 / 2,000 kg/d
- All dispensing pressures: 350 bar / 700 bar / Dual Pressure
- Easy coupling with electrolyzers
- Main focus on heavy mobility (buses, trucks, trains, etc.)
- Supply & Service

## McPhy's Products Portfolio