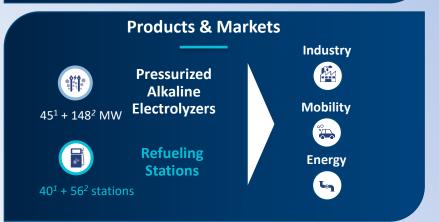

## A Leading Company in Low-carbon Hydrogen **Production & Distribution Equipment**

### Electrolyzers

68% (% of revenue<sup>1</sup>)

Production

- Modular design: 1 MW / 4 MW / 20 MW / 100 MW+
- Pressurized Alkaline electrolysis (30 bar)
- High-current density electrodes
- For Industry, Mobility and Energy markets
- Supply & Service

Manufacturing

electrolyzers

- 200 / 400 / 800 / 2,000 kg/d
- All dispensing pressures: 350 bar / 700 bar / Dual Pressure
- Easy coupling with electrolyzers
- Main focus on heavy mobility (buses, trucks, trains, etc.)
- Supply & Service

#### **Key figures**

| 22 |
|----|
|    |
|    |
|    |
|    |

\* Market capitalization as of August 31<sup>st</sup>, 2023

References as of December 31<sup>st</sup>, 2022:

<sup>1</sup> 45 MW & 40 stations of projects signed, commissioned and/or in progress

<sup>2</sup> 148 MW & 56 stations with McPhy identified as preferred partner and/or selected as a supplier