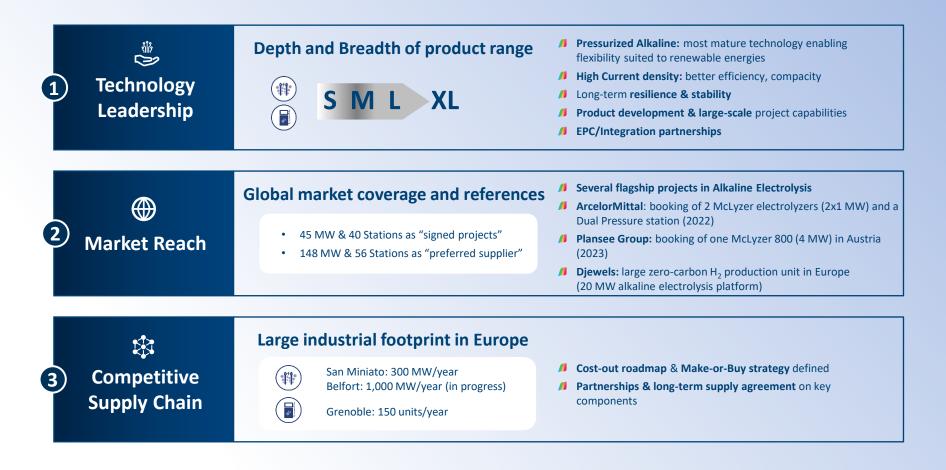

## Differentiation Relying on 3 Key Pillars

## Deployment of our 4 Pillars Scale-up Strategy

÷.

Plansee Group Landmark contract for Green Metal Project

<sup>2</sup> 148 MW & 56 stations with McPhy identified as preferred partner and/or selected as a supplier

#### **Key figures**

| 22 |
|----|
|    |
|    |
|    |
|    |

\* Market capitalization as of August 31<sup>st</sup>, 2023

References as of December 31<sup>st</sup>, 2022:

<sup>1</sup> 45 MW & 40 stations of projects signed, commissioned and/or in progress