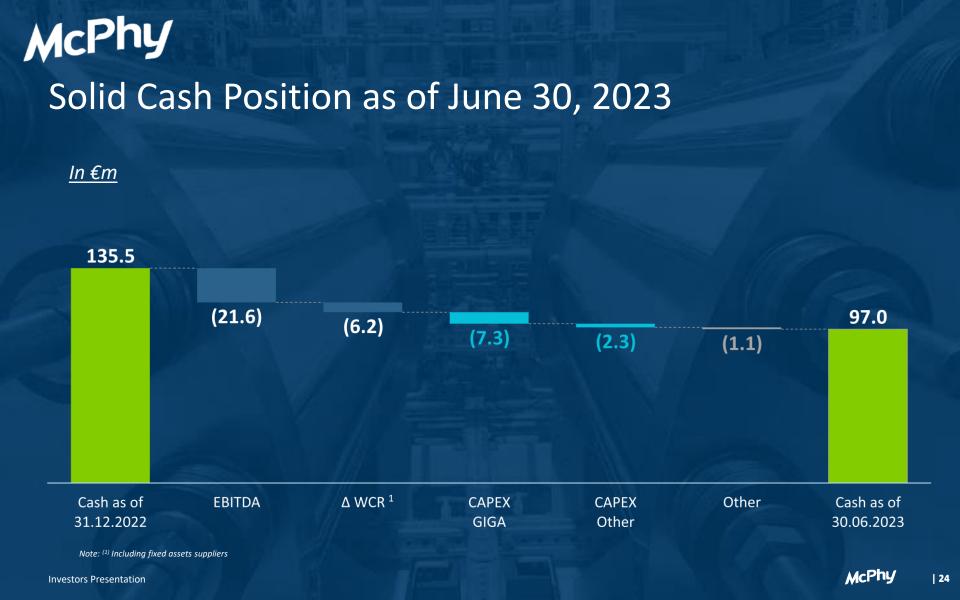

## H1 2023 Key Figures

📕 Revenue:

**EBITDA:** 

Net Result:

€(21.6)m €(23.5)m

€10.9m<sup>1</sup>

€7.0m

Cash Position:

€97.0m

Note: <sup>(1)</sup> Without Djewels signed contract: to be booked at NTP (Notice To Proceed)

McPhy