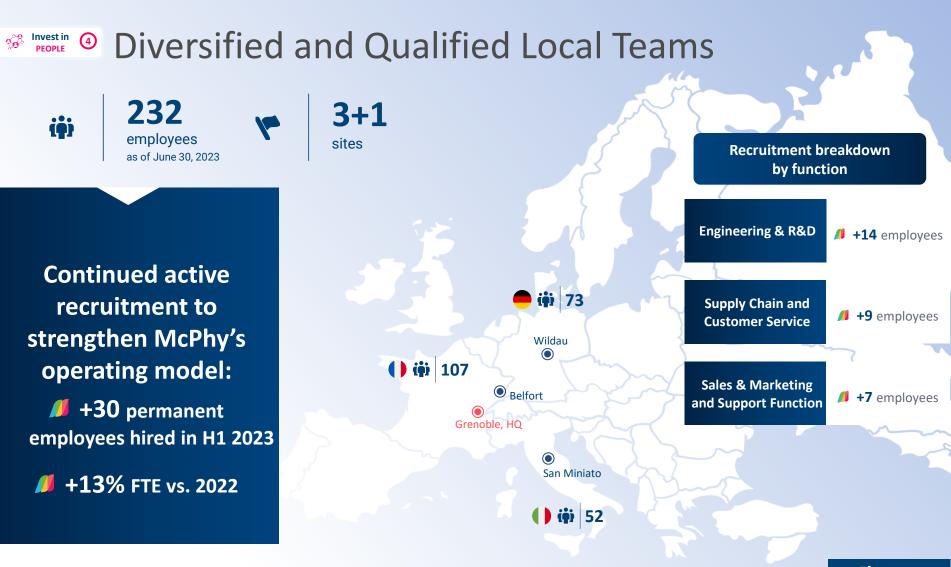

## **Increasing Electrolyzer Manufacturing Capacity**

#### San Miniato (IT)

Launch of semi-automated line

#### **Belfort Gigafactory (FR)**

- Final investment decision taken in H2 2022
- Ø Ongoing construction of the plant

#### **Operational in H1 2024**