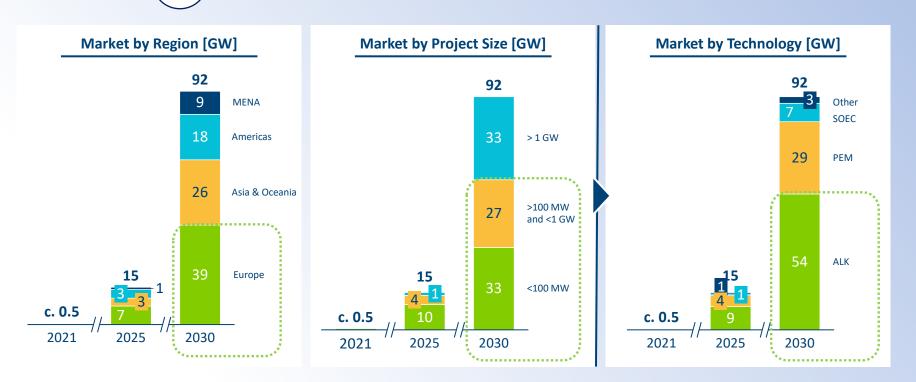

## Sizeable Market for McPhy Electrolyzers

Europe, Project Size and Alkaline are the Main Drivers

Estimated Cumulated Installed Electrolysis Capacity [in GW]