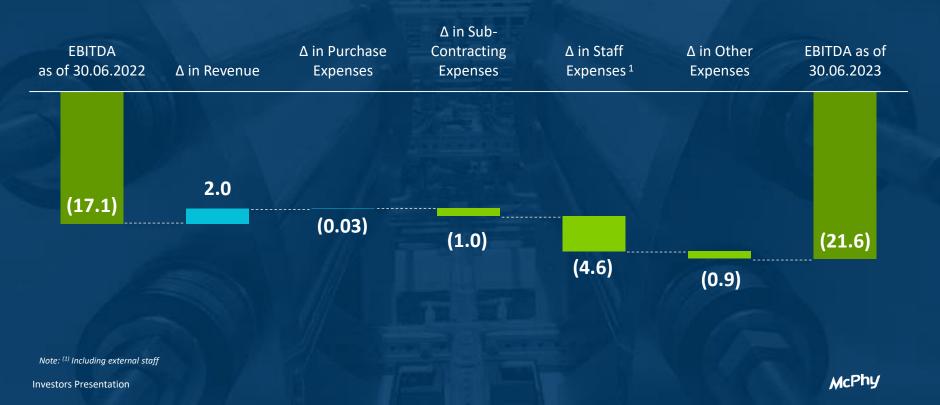

## **McPhy** EBITDA Reflecting Continued Development Strategy

## Consolidated P&L

| IFRS (in €m)                     | 30.06.2023 | 30.06.2022 |
|----------------------------------|------------|------------|
| Revenue                          | 7.0        | 5.2        |
| Other operating income           | 0.7        | 0.5        |
| Income from Operating Activities | 7.7        | 5.7        |
| Purchases consumed               | (5.2)      | (5.2)      |
| Personal costs                   | (11.2)     | (7.9)      |
| External costs <sup>1</sup>      | (12.9)     | (9.7)      |
| EBITDA                           | (21.6)     | (17.1)     |
| D&A                              | (3.3)      | (2.3)      |
| Operating Income (EBIT)          | (24.8)     | (19.4)     |
| Financial Result                 | 1.4        | 0.2        |
| Net Result                       | (23.5)     | (19.7)     |