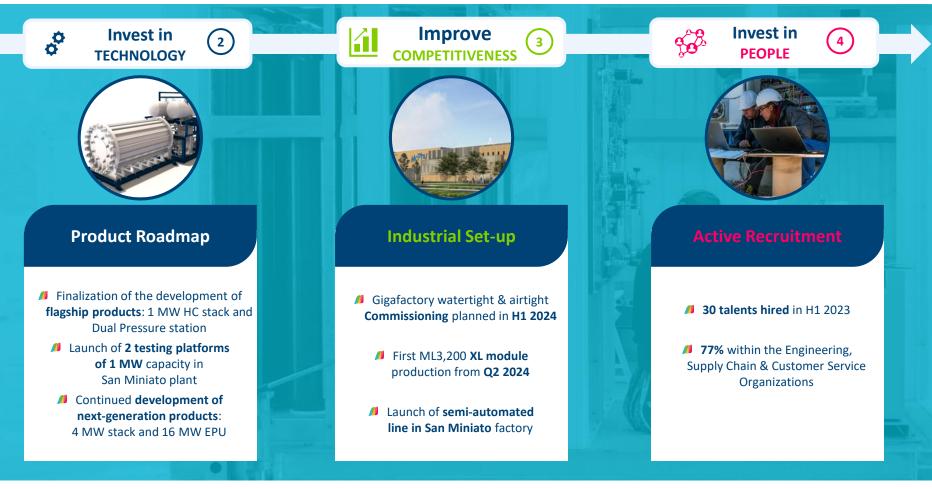

## **Increasing Electrolyzer Manufacturing Capacity**

#### San Miniato (IT)

Launch of semi-automated line

#### **Belfort Gigafactory (FR)**

- Final investment decision taken in H2 2022
- Ø Ongoing construction of the plant

#### **Operational in H1 2024**

Launch of partnership with L&T

**Gigafactory watertight & airtight** 