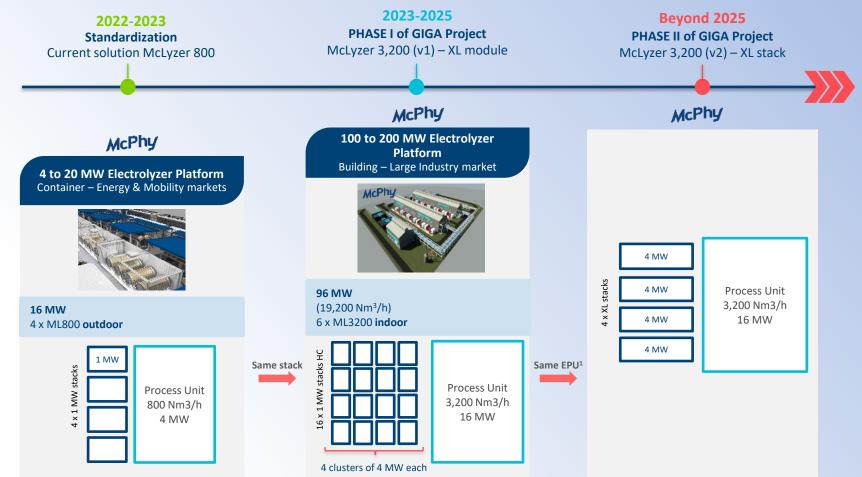

## Augmented McLyzer Electrolyzer Program Roadmap

Note: <sup>(1)</sup> EPU – Electrolyzer Process Unit: skid with separation of electrolyte and gases, pumping & cooling of electrolyte, gas cooling...

**Investors Presentation** 