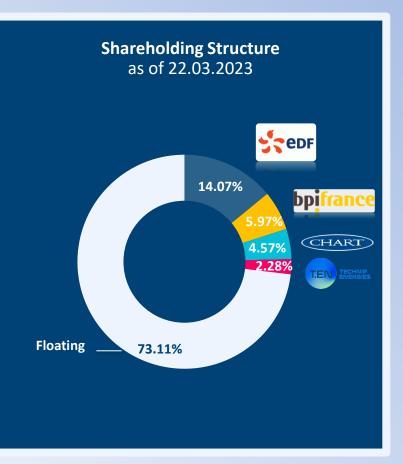

## **McPhy Share Information**

| Place of listing Euronext Paris, B co      | h |
|--------------------------------------------|---|
| · · · · · · · · · · · · · · · · · · ·      |   |
| ISIN code MCPHY                            |   |
| Number of shares 27,959,095                |   |
| Market capitalization <sup>1</sup> €188.6m |   |
| Share price <sup>1</sup> €6.75             |   |
|                                            |   |