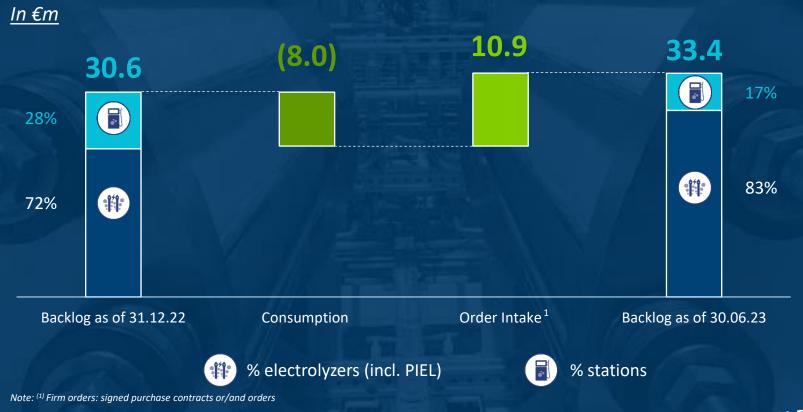

e
  - Legacy project low margin



- Large-scale projects coming to execution:
  - Contracted Djewels project
  - CEOG project to be resumed
- New landmark contract in the industrial field with Plansee



Launch of partnership with L&T



**Gigafactory watertight & airtight** 

## H1 2023 Key Figures



📕 Revenue:

**EBITDA:** 

Net Result:

€(21.6)m €(23.5)m

€10.9m<sup>1</sup>

€7.0m

Cash Position:

€97.0m

Note: <sup>(1)</sup> Without Djewels signed contract: to be booked at NTP (Notice To Proceed)

McPhy

## **McPhy** H1 Revenue Impaired by Project Postponements



#### H1 2022

H1 2023

Note: <sup>(1)</sup> Revenue excluding the takeover of two old technology stations

## **McPhy** EBITDA Reflecting Continued Development Strategy

#### <u>In €m</u>









## Backlog Increase: +9%



## **McPhy** Outlook

Double-digit growth expected in 2023, coming from a solid backlog and longer project lead time

# Thank you for your attention Q&A

## APPENDICES

## McPhy's Products Portfolio



### **2+1**<sup>\*</sup> ranges of high pressure electrolyzers



\* Under development

## McPhy's Products Portfolio





## Consolidated P&L

| IFRS (in €m)                     | 30.06.2023 | 30.06.2022 |
|----------------------------------|------------|------------|
| Revenue                          | 7.0        | 5.2        |
| Other operating income           | 0.7        | 0.5        |
| Income from Operating Activities | 7.7        | 5.7        |
| Purchases consumed               | (5.2)      | (5.2)      |
| Personal costs                   | (11.2)     | (7.9)      |
| External