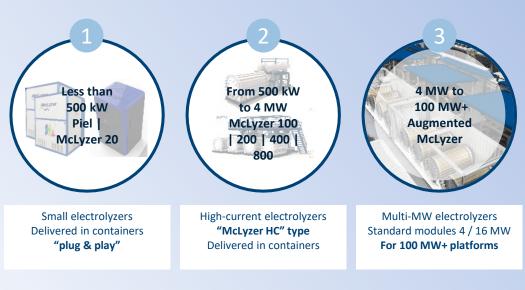

rtight** 

## H1 2023 Key Figures



📕 Revenue:

**EBITDA:** 

Net Result:

€(21.6)m €(23.5)m

€10.9m<sup>1</sup>

€7.0m

Cash Position:

€97.0m

Note: <sup>(1)</sup> Without Djewels signed contract: to be booked at NTP (Notice To Proceed)

McPhy

## **McPhy** H1 Revenue Impaired by Project Postponements



#### H1 2022

H1 2023

Note: <sup>(1)</sup> Revenue excluding the takeover of two old technology stations

## **McPhy** EBITDA Reflecting Continued Development Strategy

#### <u>In €m</u>









## Backlog Increase: +9%



## **McPhy** Outlook

Double-digit growth expected in 2023, coming from a solid backlog and longer project lead time

# Thank you for your attention Q&A

## APPENDICES

## McPhy's Products Portfolio



### **2+1**<sup>\*</sup> ranges of high pressure electrolyzers



\* Under development

## McPhy's Products Portfolio





## Consolidated P&L

| IFRS (in €m)                     | 30.06.2023 | 30.06.2022 |
|----------------------------------|------------|------------|
| Revenue                          | 7.0        | 5.2        |
| Other operating income           | 0.7        | 0.5        |
| Income from Operating Activities | 7.7        | 5.7        |
| Purchases consumed               | (5.2)      | (5.2)      |
| Personal costs                   | (11.2)     | (7.9)      |
| External costs <sup>1</sup>      | (12.9)     | (9.7)      |
| EBITDA                           | (21.6)     | (17.1)     |
| D&A                              | (3.3)      | (2.3)      |
| Operating Income (EBIT)          | (24.8)     | (19.4)     |
| Financial Result